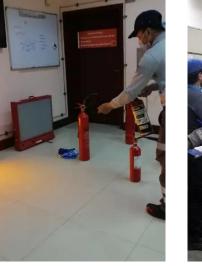

Training for all our staff both in-house and outsourced prior to deploy them at site.

Our in-house Training Specialist conduct trainings covering the key deliverables bespoke to our project.

# TRAINING

In-house and On-site

To ensure the competence of the directly-employed FM Management and service delivery team, we provide appropriate training associated with the delivery of the FM Services.