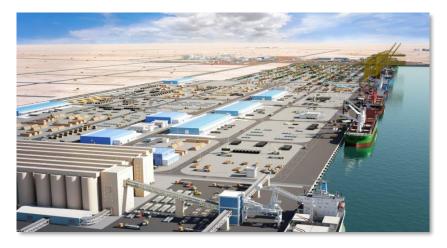

Ministry of Interior 26 buildings including infrastructure at Hamad Port – Messaid

Darwish Interserve FM