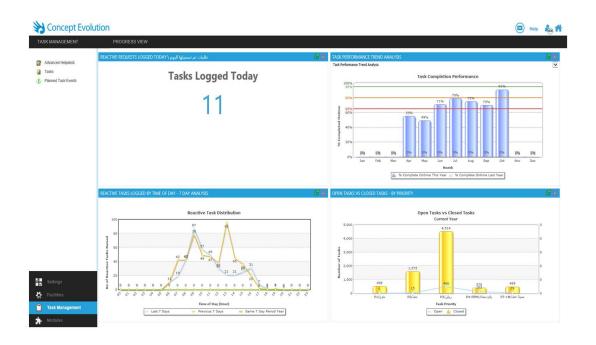

#### A faster, better way to activate asset maintenance

الدرويش انترسيرف لإدارة المرافق ذ.م.م Darwish Interserve Facility Management w.l.L

FSI Concept, the CAFM System we operate for our clients, supports our monitoring and control of hard facilities maintenance activities.

The system provides fully integrated Asset, Helpdesk and PPM functionality, and a suite of integrated modules, to enable the capture of facilities data into a central repository.

#### What do we use?

Computer Aided Facilities Management (CAFM) software package for all work activity. We can create, assign, monitor, notify, and report on key process components such as work orders, service desk tickets from start to finish.