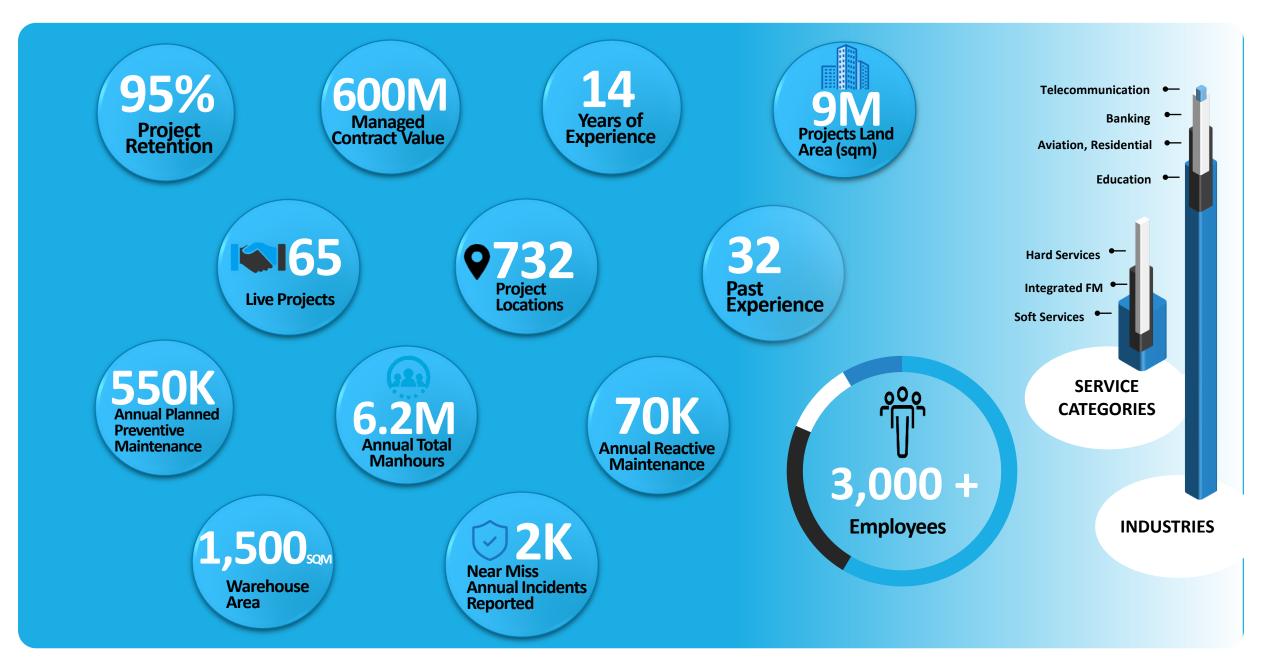

Throughout the span of 14 years, we have gained extensive experience and developed into one of the major Facilities Management players in the Qatari market and grown with more than 3,000 direct workforce combining the advantage of local capability with benefits of global strength.

Darwish Interserve FM offers Integrated Facility Management including hard, soft, specialized and support services.

In Darwish Interserve, we give the peace of mind that building assets are attended to in a reliable manner, operate efficiently and in its peak performance from every aspect of the business.