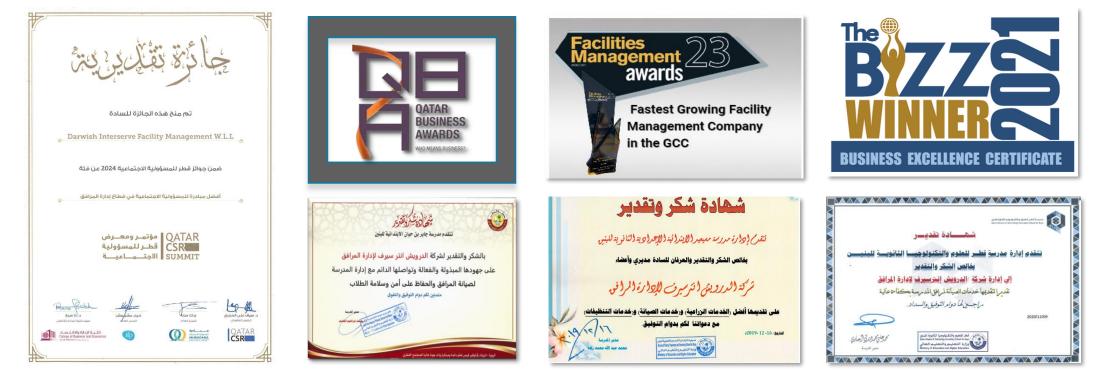

# **Recognition and Awards**

Ministry of Education and Higher Education 322 Public Schools and Kindergartens in 8 Zones

Ministry Of Interior various operational facilities, including ancillary buildings covered by Traffic Patrol headquarters – Madinat Khalifa