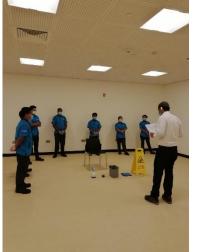

Training for all our staff both in-house and outsourced prior to deploy them at site.

Our in-house Training Specialist conduct trainings covering the key deliverables bespoke to our project.

# TRAINING

In-house and On-site

To ensure the competence of the directly-employed FM Management and service delivery team, we provide appropriate training associated with the delivery of the FM Services.